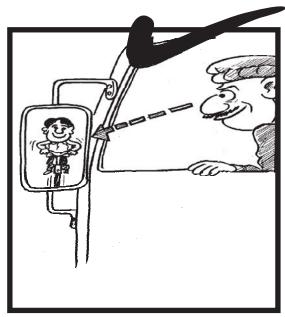

کیمیکلوں کی نقل دحمل کے دوران ڈرموں دغیرہ کومضبوطی سے با ندھ کرر تھیں۔

گاڑیوں کے پیچیے <u>کط</u>حصوں پر کھڑے ہوکرسٹر کرنے سے پر ہیز کریں۔

گاڑی کا دروازہ کھولنے سے پہلے آئینے میں پیچے سے آنے والے لوگوں اور گاڑیوں کود کیے لیں۔